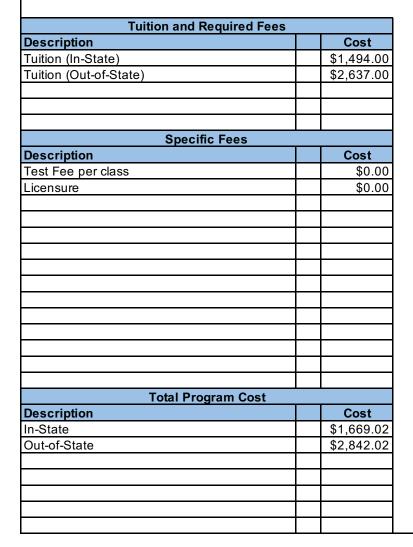

## Child Development STC/Infant-Toddler STC/Preschool-Family STC/Early Childhood Education ST

**Year:** 2024

Program Length: 1 (semesters)

Credit Hours: 9

| Related Program Expenses                              |          |
|-------------------------------------------------------|----------|
| Description                                           | Cost     |
| Books                                                 | \$156.00 |
|                                                       |          |
| Graduation Fee (Ceremony, Diploma, Cap, Gown, Tassel) | \$49.0   |
|                                                       |          |
|                                                       |          |
|                                                       |          |
|                                                       |          |
|                                                       |          |
|                                                       |          |
|                                                       |          |
|                                                       |          |
|                                                       |          |
|                                                       |          |
|                                                       |          |
|                                                       |          |
|                                                       |          |
|                                                       |          |
|                                                       |          |
|                                                       |          |
|                                                       |          |
| Specific Course Fees (Non-Refundable)                 |          |
| Description                                           | Cost     |
|                                                       |          |
|                                                       |          |
|                                                       |          |
|                                                       |          |
|                                                       |          |
|                                                       |          |