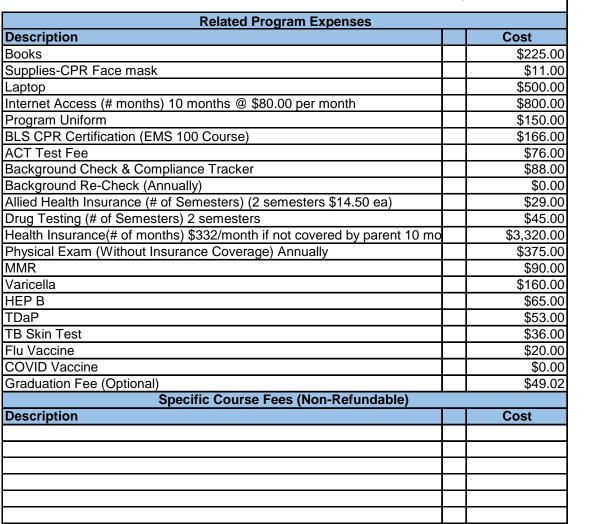

## Medical Laboratory Assistant Program

Year: 2023

2 (semesters)

Program Length: Credit Hours: 12

| Tuition and Required Fees          |            |
|------------------------------------|------------|
| Description                        | Cost       |
| Tuition (In-State)                 | \$1,992.00 |
| Tuition (Out-of-State)             | \$3,516.00 |
|                                    |            |
|                                    |            |
|                                    |            |
| Specific Fees                      |            |
| Description                        | Cost       |
| Licensure Exam Fees                | \$135.00   |
| Licensure Review & Testing Fees    | \$0.00     |
| Student Membership Fees            | \$0.00     |
| Specific Software Fees for Program | \$0.00     |
| Specific Tests for Program         | \$0.00     |
|                                    |            |
|                                    |            |
|                                    |            |
|                                    |            |
|                                    |            |
|                                    |            |
|                                    |            |
|                                    |            |
|                                    |            |
| Total Program Cost                 |            |
| Description                        | Cost       |
| In-State                           | \$8,385.02 |
| Out-of-State                       | \$9,909.02 |
|                                    |            |
|                                    | +          |
|                                    | +          |
|                                    |            |
|                                    |            |