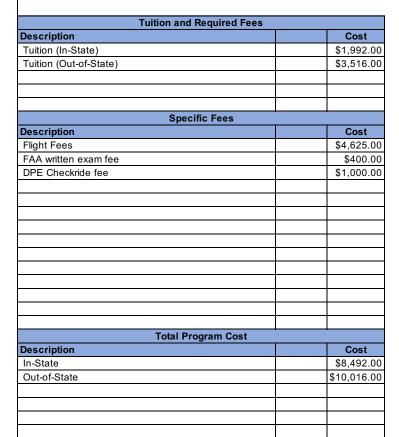

## STC Certified Flight Instructor Airplane

Year: 2024

m Length: 1 (semesters)

dit Hours: 12

| Related Program Expenses              |  |         |    |
|---------------------------------------|--|---------|----|
| Description                           |  | Cost    |    |
| Books                                 |  | \$175.0 | 00 |
| Supplies                              |  | \$100.0 | 00 |
| FAA medical exam                      |  | \$200.0 | 00 |
|                                       |  |         |    |
|                                       |  |         |    |
|                                       |  |         |    |
|                                       |  |         |    |
|                                       |  |         |    |
|                                       |  |         |    |
|                                       |  |         |    |
|                                       |  |         |    |
|                                       |  |         |    |
|                                       |  |         |    |
|                                       |  |         |    |
|                                       |  |         |    |
|                                       |  |         |    |
|                                       |  |         |    |
|                                       |  |         |    |
|                                       |  |         |    |
|                                       |  |         |    |
|                                       |  |         |    |
| Specific Course Fees (Non-Refundable) |  |         |    |
| Description                           |  | Cost    |    |
|                                       |  |         |    |
|                                       |  |         |    |
|                                       |  |         |    |
|                                       |  |         |    |
|                                       |  |         |    |
|                                       |  |         |    |
|                                       |  |         |    |