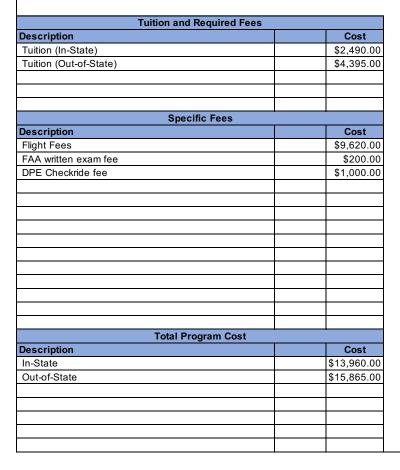

## **STC Private Pilot Airplane**

Year: 2024

m Length: 2 (semesters)

dit Hours: 15

| Related Program Expenses |             |                          |        |
|--------------------------|-------------|--------------------------|--------|
| Description              |             | Cost                     |        |
| Books                    |             | \$                       | 350.00 |
| Supplies                 |             |                          | 100.00 |
| FAA medical exam         |             | \$                       | 200.00 |
|                          |             |                          |        |
|                          |             |                          |        |
|                          |             |                          |        |
|                          |             |                          |        |
|                          |             |                          |        |
|                          |             |                          |        |
|                          |             |                          |        |
|                          |             |                          |        |
|                          |             |                          |        |
|                          |             |                          |        |
|                          |             |                          |        |
|                          |             |                          |        |
|                          |             |                          |        |
|                          |             |                          |        |
|                          |             |                          |        |
|                          |             |                          |        |
|                          |             |                          |        |
| Sn.                      | ecific Cour | se Fees (Non-Refundable) |        |
| Description              |             | Cost                     |        |
| Dogoripho                |             | 0031                     |        |
|                          |             |                          |        |
|                          |             |                          |        |
|                          |             |                          |        |
|                          |             |                          |        |
|                          |             |                          |        |
|                          |             |                          |        |
| l                        | 1           |                          |        |