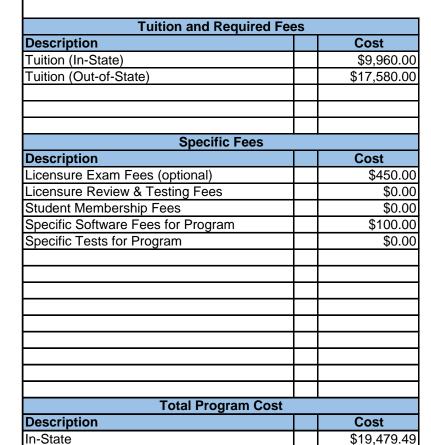

## **Dental Assisting A.A.S.**

Year: 2023

Program Length: 4 (semesters)

Credit Hours: 60

Out-of-State

| Related Program Expenses                                           |            |
|--------------------------------------------------------------------|------------|
| Description                                                        | Cost       |
| Books                                                              | \$2,005.99 |
| Supplies                                                           | \$200.00   |
| Laptop                                                             | \$0.00     |
| Internet Access (16 months)                                        | \$1,280.00 |
| Program Uniform                                                    | \$200.00   |
| BLS CPR Certification (EMS 100 Course)                             | \$166.00   |
| ACT Test Fee                                                       | \$76.00    |
| Background Check & Compliance Tracker                              | \$88.00    |
| Background Re-Check (Annually)                                     | \$0.00     |
| Allied Health Insurance (3 Semesters)                              | \$36.00    |
| Drug Testing (3 Semesters)                                         | \$67.50    |
| Health Insurance(# of months) \$332/month if not covered by parent | \$3,984.00 |
| Physical Exam (Without Insurance Coverage) Annually                | \$375.00   |
| MMR                                                                | \$90.00    |
| Varicella                                                          | \$160.00   |
| HEP B                                                              | \$65.00    |
| TDaP                                                               | \$53.00    |
| TB Skin Test                                                       | \$36.00    |
| Flu Vaccine                                                        | \$20.00    |
| COVID Vaccine                                                      | \$0.00     |
| Graduation Fee (Optional)                                          | \$67.00    |
| Specific Course Fees (Non-Refundable)                              |            |
| Description                                                        | Cost       |
|                                                                    |            |
|                                                                    |            |
|                                                                    |            |
|                                                                    |            |
|                                                                    |            |
|                                                                    |            |
|                                                                    |            |