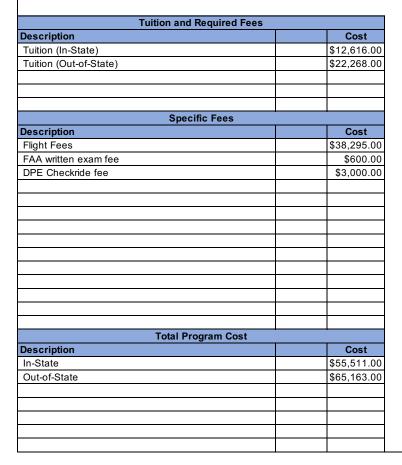

## **AAS Flight Tech Airplane**

Year: 2024

m Length: 6 (semesters)

dit Hours: 76

| Related Program Expenses              |   |      |        |
|---------------------------------------|---|------|--------|
| Description                           |   | Cost |        |
| Books                                 |   | \$   | 700.00 |
| Supplies                              |   |      | 100.00 |
| FAA medical exam                      |   |      | 200.00 |
|                                       |   |      |        |
|                                       |   |      |        |
|                                       |   |      |        |
|                                       |   |      |        |
|                                       |   |      |        |
|                                       |   |      |        |
|                                       |   |      |        |
|                                       |   |      |        |
|                                       |   |      |        |
|                                       |   |      |        |
|                                       |   |      |        |
|                                       |   |      |        |
|                                       |   |      |        |
|                                       |   |      |        |
|                                       |   |      |        |
|                                       |   |      |        |
|                                       |   |      |        |
| _                                     |   |      |        |
| Specific Course Fees (Non-Refundable) |   |      |        |
| Descriptio                            | n | Cost |        |
|                                       |   |      |        |
|                                       |   |      |        |
|                                       |   |      |        |
|                                       |   |      |        |
|                                       |   |      |        |
|                                       |   |      |        |
|                                       |   |      |        |