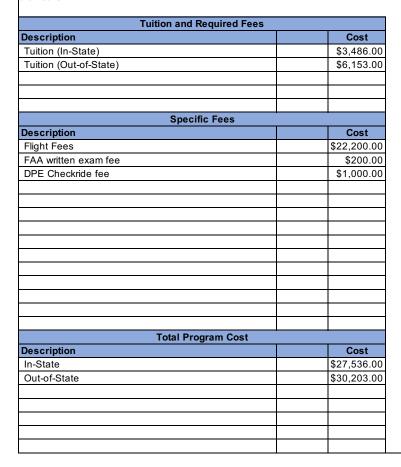

## **STC Commercial Pilot Airplane**

Year: 2024

m Length: 3 (semesters)

dit Hours: 21

| Related Program Expenses |             |                          |        |
|--------------------------|-------------|--------------------------|--------|
| Description              |             | Cost                     |        |
| Books                    |             | \$                       | 350.00 |
| Supplies                 |             |                          | 100.00 |
| FAA medical exam         |             | \$                       | 200.00 |
|                          |             |                          |        |
|                          |             |                          |        |
|                          |             |                          |        |
|                          |             |                          |        |
|                          |             |                          |        |
|                          |             |                          |        |
|                          |             |                          |        |
|                          |             |                          |        |
|                          |             |                          |        |
|                          |             |                          |        |
|                          |             |                          |        |
|                          |             |                          |        |
|                          |             |                          |        |
|                          |             |                          |        |
|                          |             |                          |        |
|                          |             |                          |        |
|                          |             |                          |        |
| Sn.                      | ecific Cour | se Fees (Non-Refundable) |        |
| Description              |             | Cost                     |        |
| Dogoripho                |             | 0031                     |        |
|                          |             |                          |        |
|                          |             |                          |        |
|                          |             |                          |        |
|                          |             |                          |        |
|                          |             |                          |        |
|                          |             |                          |        |
| l                        | 1           |                          |        |