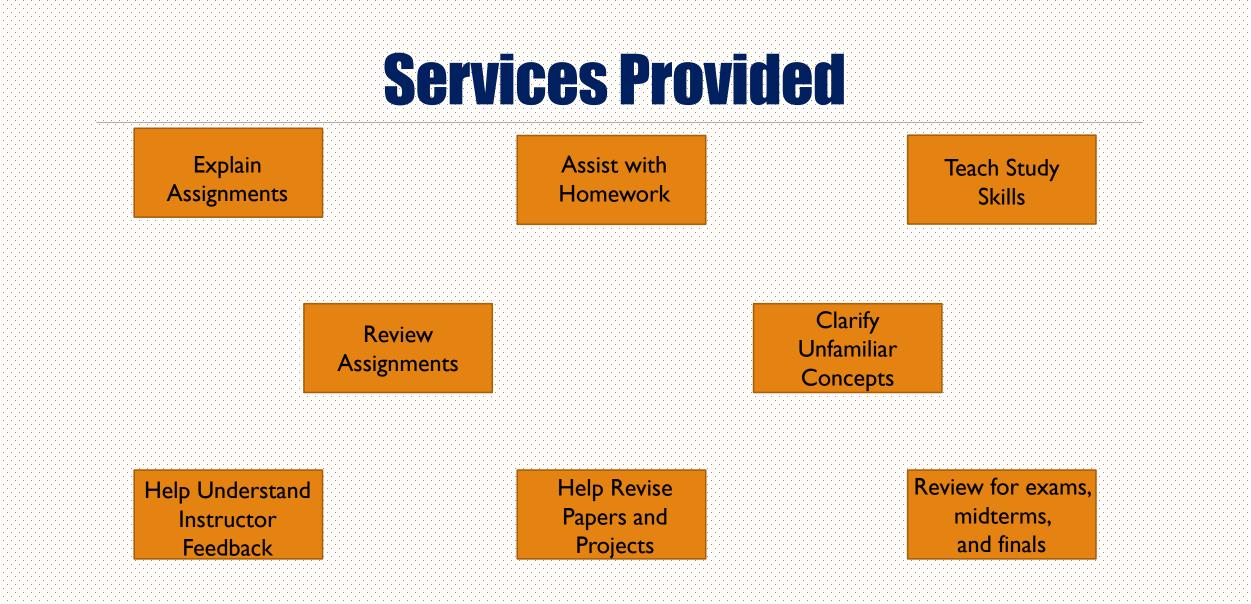

## Who Are We?

- Free tutoring service that is open to ALL Wallace State students
- Provide tutoring in English, History, Math, Science, and Freshman Seminar
- Staff: peer tutors, full-time tutor coordinators, and the director

### What Students Can Expect

 No appointment necessary – come by anytime we are open

 Once you arrive, you will be greeted by our front desk personnel who will sign you in and assign you a tutor

- No time limits