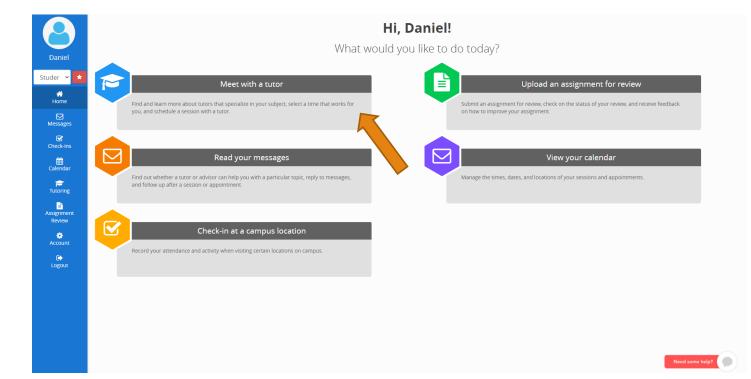

Keep track of your upcoming sessions, and leave feedback on previous sessions. Need to schedule a session? Search for a coach or subject by

Then, select the Tutor that you would like to work with.

Tutoring