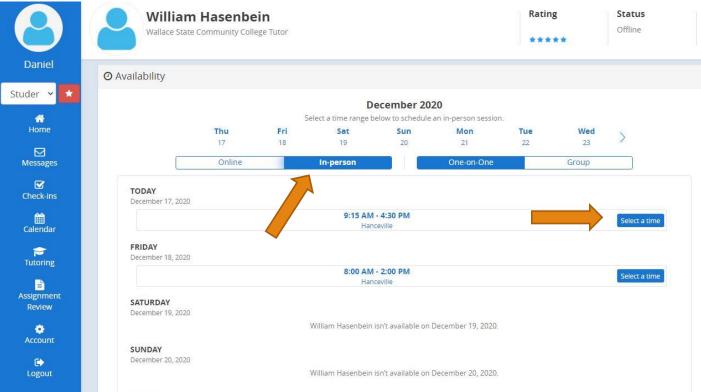

Search for the subject that you are needing help with by using the course abbreviation (e.g. ENG 101)

Then, select the Wallace State Tutor that you would like to work with.

Next, select the In-person option and then choose the "Select a time" option on the day that you would like to meet

MONDAY.

Finally, choose the exact time you would like the appointment to occur and the duration of the appointment. Then, select the "Schedule" option.

|                      | 🔁 Tutoring                                                                                                                                                        |                                                        |  |  |
|----------------------|-------------------------------------------------------------------------------------------------------------------------------------------------------------------|--------------------------------------------------------|--|--|
| Daniel               | Keep track of your upcoming sessions, and leave feedback on previous sessions. Need to schedule a session? Search for a coach or subject to using the search bar. |                                                        |  |  |
| ituder 👻 🖈           |                                                                                                                                                                   |                                                        |  |  |
| A<br>Home            | Search for a su                                                                                                                                                   | Search for a subject or tutor!                         |  |  |
| Messages             | Search by Subject (Algebra) o                                                                                                                                     | or Tutor (Mary Jones) Q                                |  |  |
| Check-ins            | A Tutoring Notifications                                                                                                                                          | Leave your Feedback                                    |  |  |
| )<br>Calendar        | William Hasenbein has approved the ENG 101: English Composition I session scheduled on 12:00 PM<br>on 12/17/2020.<br>a few seconds ago                            | You do not have any completed sessions without feedbac |  |  |
| بي<br>Tutoring       |                                                                                                                                                                   |                                                        |  |  |
| Assignment<br>Review | Upcoming Sessions See All Subject: ENG 101: English Composition I Tutor: William Hasenbein                                                                        |                                                        |  |  |
| <b>O</b><br>Account  | When: Dec 17, 2020 12:00 PM<br>Where: Hanceville<br>Duration: 30 mins<br>Status: Approved                                                                         |                                                        |  |  |
| C. Logout            | Uploaded Files:<br>Cancel In-person Session                                                                                                                       |                                                        |  |  |
| •                    | Upload any files you want the tutor to access before the session begins                                                                                           |                                                        |  |  |
|                      | Choose Files No file chosen                                                                                                                                       |                                                        |  |  |
|                      | What should I expect during an Upswing session?                                                                                                                   |                                                        |  |  |
|                      | These are list come of your uproming sections. View all nast and future sections here                                                                             |                                                        |  |  |