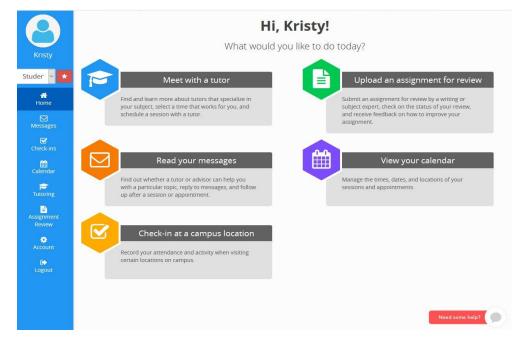

#### **Getting on Upswing**

Welcome to Upswing!

#### On the home page, click **"Upload an assignment for review."**