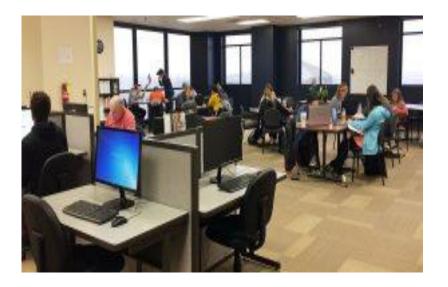

## Who Are We?

- Free tutoring service that is open to ALL Wallace State students
- Provide tutoring in English, History, Math, Science, and Freshman Seminar
- Staff: peer tutors, full-time tutor coordinators, and the director

### What Students Can Expect

 No appointment necessary – come by anytime we are open

 Once you arrive, you will be greeted by our front desk personnel who will sign you in and assign you a tutor

- No time limits

#### **Other Services**

- Computer Courtyard
- Students can use
  computers to do online
  work, type assignments, or
  get help in computerbased classes
- Open any time the tutoring lab is open