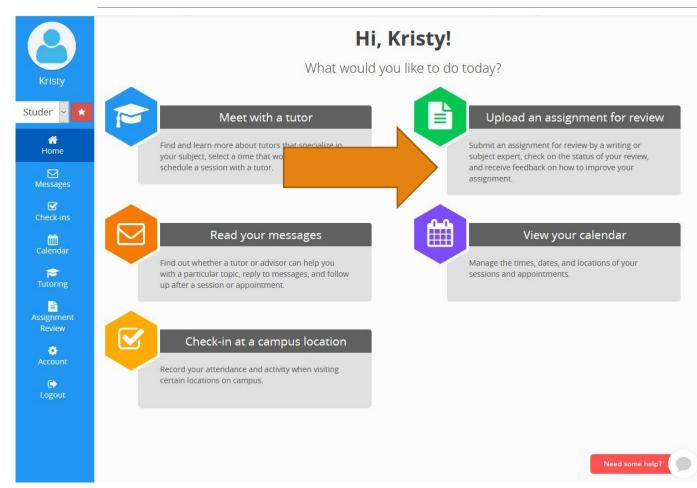

word                                                           |       |
|                                 |                                                                    |       |

#### Welcome to Wallace State online tutoring!

Our goal is to provide free, confidential, and convenient academic support to Wallace State students in an online environment. We exist to help students achieve academic independence. Tutoring is done with Wallace State personnel or an Upswing coach.

#### **Getting Started**

Need help? Watch the How-To Videos below on Wallace State's online tutoring system to help you get started



Login using your Blackboard username and password to log in

#### **Getting on Upswing**



Welcome to Upswing!

# How to get a Paper Reviewed

### How to get a Paper Reviewed



#### On the home page, click **"Upload an assignment for review."**

#### How to get a Paper Reviewed

| Kristy     | Need to submit an assignment, paper, or essay for<br>current and previous submissions are listed below of | review? Enter a title for your document and upload it using the instructions below. Your<br>on the right. | Fill in the appropriate information. |
|------------|-----------------------------------------------------------------------------------------------------------|-----------------------------------------------------------------------------------------------------------|--------------------------------------|
| Studer     | Submit an Assignment for Review                                                                           | Current Submissions 2