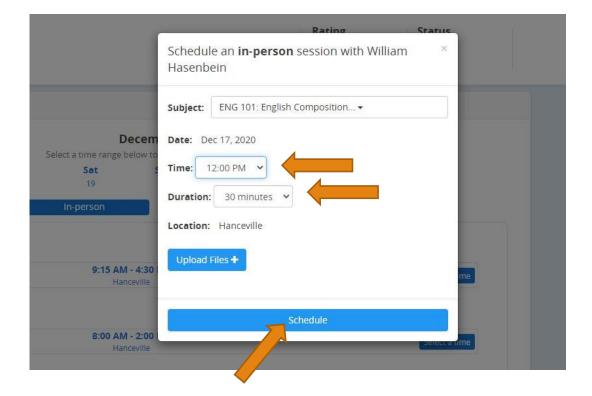

Search for the subject that you are needing help with by using the course abbreviation (e.g. ENG 101)

Then, select the Wallace State Tutor that you would like to work with.

Next, select the In-person option and then choose the "Select a time" option on the day that you would like to meet

MONDAY.

Finally, choose the exact time you would like the appointment to occur and the duration of the appointment. Then, select the "Schedule" option.

|                      | 🔁 Tutoring                                                                                                                                                        |                                                        |  |  |
|----------------------|-------------------------------------------------------------------------------------------------------------------------------------------------------------------|--------------------------------------------------------|--|--|
| Daniel               | Keep track of your upcoming sessions, and leave feedback on previous sessions. Need to schedule a session? Search for a coach or subject to using the search bar. |                                                        |  |  |
| ituder 👻 🖈           |                                                                                                                                                                   |                                                        |  |  |
| A<br>Home            | Search for a su                                                                                                                                                   | Search for a subject or tutor!                         |  |  |
| Messages             | Search by Subject (Algebra) o                                                                                                                                     | or Tutor (Mary Jones) Q                                |  |  |
| Check-ins            | A Tutoring Notifications                                                                                                                                          | Leave your Feedback                                    |  |  |
| )<br>Calendar        | William Hasenbein has approved the ENG 101: English Composition I session scheduled on 12:00 PM<br>on 12/17/2020.<br>a few seconds ago                            | You do not have any completed sessions without feedbac |  |  |
| بي<br>Tutoring       |                                                                                                                                                                   |                                                        |  |  |
| Assignment<br>Review | Upcoming Sessions See All Subject: ENG 101: English Composition I Tutor: William Hasenbein                                                                        |                                                        |  |  |
| <b>O</b><br>Account  | When: Dec 17, 2020 12:00 PM<br>Where: Hanceville<br>Duration: 30 mins<br>Status: Approved                                                                         |                                                        |  |  |
| C. Logout            | Uploaded Files:<br>Cancel In-person Session                                                                                                                       |                                                        |  |  |
| •                    | Upload any files you want the tutor to access before the session begins                                                                                           |                                                        |  |  |
|                      | Choose Files No file chosen                                                                                                                                       |                                                        |  |  |
|                      | What should I expect during an Upswing session?                                                                                                                   |                                                        |  |  |
|                      | These are list come of your uproming sections. View all nast and future sections here                                                                             |                                                        |  |  |