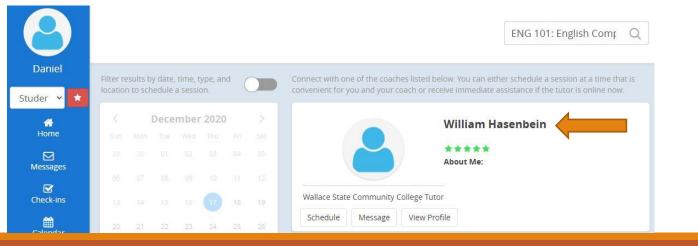

Search for the subject that you are needing help with by using the course abbreviation (e.g. ENG 101)

Then, select the Wallace State Tutor that you would like to work with.

Next, select the In-person option and then choose the "Select a time" option on the day that you would like to meet