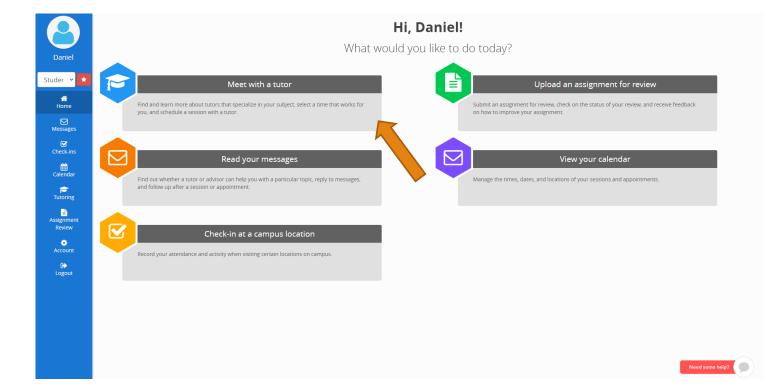

#### On the home page, click **"Upload an assignment for review."**

#### How to get a Paper Reviewed

Once your paper is completed, download the attachment by clicking "activity" in submission information to see the tutor's comments.

To schedule an appointment to chat with a tutor, click "Meet with a Tutor" on the homepage