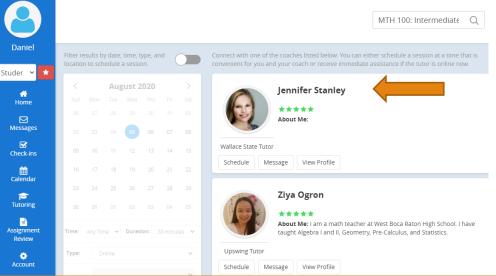

Keep track of your upcoming sessions, and leave feedback on previous sessions. Need to schedule a session? Search for a coach or subject by

Then, select the Tutor that you would like to work with.

Tutoring

using the search bar

Search for the subject that you are needing help with by using the course abbreviation (e.g. ENG 101)

The current week will then pop up and online location will be selected by default. Choose the day you wish to make an appointment on by clicking "select a time."

Search for the subject that you are needing help with by using the course abbreviation (e.g. ENG 101)

Then, select the Wallace State Tutor that you would like to work with.

Next, select the In-person option and then choose the "Select a time" option on the day that you would like to meet