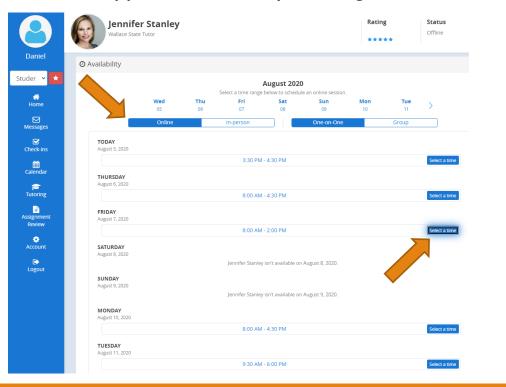

using the search bar

Search for the subject that you are needing help with by using the course abbreviation (e.g. ENG 101)

The current week will then pop up and online location will be selected by default. Choose the day you wish to make an appointment on by clicking "select a time."

Search for the subject that you are needing help with by using the course abbreviation (e.g. ENG 101)

Then, select the Wallace State Tutor that you would like to work with.

Next, select the In-person option and then choose the "Select a time" option on the day that you would like to meet

MONDAY.

Finally, choose the exact time you would like the appointment to occur and the duration of the appointment. Then, select the "Schedule" option.

|                      | 🔁 Tutoring                                                                                                                                                        |                                                        |  |  |
|----------------------|-------------------------------------------------------------------------------------------------------------------------------------------------------------------|--------------------------------------------------------|--|--|
| Daniel               | Keep track of your upcoming sessions, and leave feedback on previous sessions. Need to schedule a session? Search for a coach or subject to using the search bar. |                                                        |  |  |
| ituder 👻 🖈           |                                                                                                                                                                   |                                                        |  |  |
| A<br>Home            | Search for a su                                                                                                                                                   | Search for a subject or tutor!                         |  |  |
| Messages             | Search by Subject (Algebra) o                                                                                                                                     | or Tutor (Mary Jones) Q                                |  |  |
| Check-ins            | A Tutoring Notifications                                                                                                                                          | Leave your Feedback                                    |  |  |
| )<br>Calendar        | William Hasenbein has approved the ENG 101: English Composition I session scheduled on 12:00 PM<br>on 12/17/2020.<br>a few seconds ago                            | You do not have any completed sessions without feedbac |  |  |
| بي<br>Tutoring       |                                                                                                                                                                   |                                                        |  |  |
| Assignment<br>Review | Upcoming Sessions See All Subject: ENG 101: English Composition I Tutor: William Hasenbein                                                                        |                                                        |  |  |
| <b>O</b><br>Account  | When: Dec 17, 2020 12:00 PM<br>Where: Hanceville<br>Duration: 30 mins<br>Status: Approved                                                                         |                                                        |  |  |
| C. Logout            | Uploaded Files:<br>Cancel In-person Session                                                                                                                       |                                                        |  |  |
| •                    | Upload any files you want the tutor to access before the session begins                                                                                           |                                                        |  |  |
|                      | Choose Files No file chosen                                                                                                                                       |                                                        |  |  |
|                      | What should I expect during an Upswing session?                                                                                                                   |                                                        |  |  |
|                      | These are list come of your uproming sections. View all nast and future sections here                                                                             |                                                        |  |  |