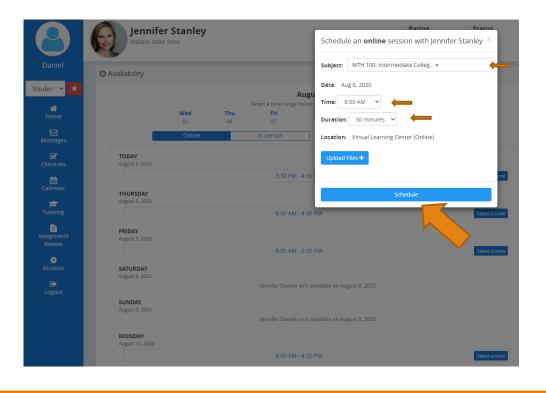

Choose the subject, time, duration (30 minutes or hour), and upload the assignment sheet (if you have one).

| U Tutorin                         | g ×                                                                                                                                                                                                   |                                                                                                                    | θ - σ           |
|-----------------------------------|-------------------------------------------------------------------------------------------------------------------------------------------------------------------------------------------------------|--------------------------------------------------------------------------------------------------------------------|-----------------|
| $\leftrightarrow$ $\Rightarrow$ G | Secure   https://wallacestate.upswing.io/up/dashboard/tutoring                                                                                                                                        |                                                                                                                    | \$              |
| Dan                               | using the coards har                                                                                                                                                                                  | ng sessions, and leave feedback on previous sessions. Need to schedule a session? Search for a coach or subject by |                 |
| Studer                            | • •                                                                                                                                                                                                   |                                                                                                                    |                 |
| fi<br>Hon                         |                                                                                                                                                                                                       | Search for a subject or tutor!                                                                                     |                 |
|                                   |                                                                                                                                                                                                       | Search by Subject (Algebra) or Tutor (Mary Jones)                                                                  |                 |
| Messa                             | ges                                                                                                                                                                                                   |                                                                                                                    |                 |
| Check                             |                                                                                                                                                                                                       | Leave Your Feedback                                                                                                |                 |
| Calen                             | Devanada Reddy Yannam has approved the MTH 100: In<br>scheduled on 6:00 AM on 03/13/2018.<br>dar 2 minutes ago                                                                                        | termediate College Algebra session     Vou do not have any completed sessions without feedbackt                    |                 |
| Tutor                             |                                                                                                                                                                                                       | See All                                                                                                            |                 |
| Assigni<br>Revi                   | ment<br>subject: MTH 100: Intermediate College Algebra<br>Tutor: Devanada Reddy Yannam<br>When: Mar 13, 2018 6:00 AM<br>Where: Online<br>Duration: 1 hour<br>Status: Approved<br>Uploaded Files: None | e session begins<br>an Upswing session?                                                                            |                 |
|                                   |                                                                                                                                                                                                       |                                                                                                                    | Need some help? |