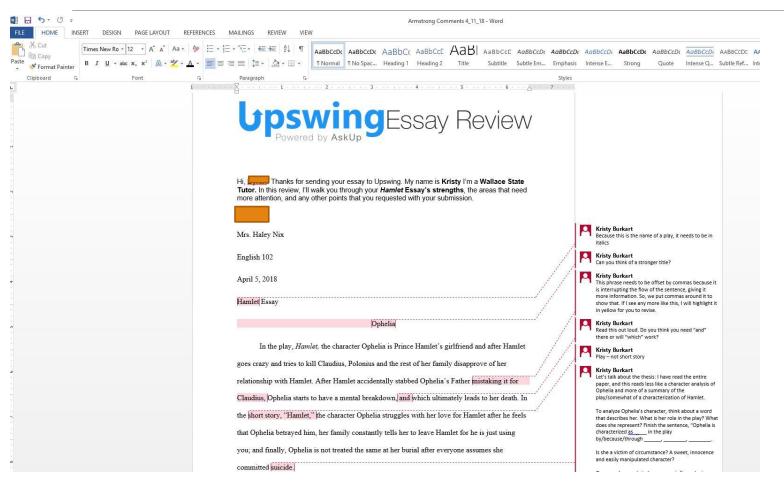

#### On the home page, click **"Upload an assignment for review."**

#### How to get a Paper Reviewed

| Kristy     | Need to submit an assignment, paper, or essay for<br>current and previous submissions are listed below of | review? Enter a title for your document and upload it using the instructions below. Your<br>on the right. | Fill in the appropriate information. |
|------------|-----------------------------------------------------------------------------------------------------------|-----------------------------------------------------------------------------------------------------------|--------------------------------------|
| Studer     | Submit an Assignment for Review                                                                           | Current Submissions 2                                                                                     |                                      |
| A Home     | Subject*:                                                                                                 | You currently have no work items.                                                                         |                                      |
|            | Please choose a subject 🕶                                                                                 |                                                                                                           | Once you hit submit, it              |
| Messages   | Title*:                                                                                                   | Previous Submissions                                                                                      | -                                    |
| Check-ins  | Enter Title Here                                                                                          | Date: 04/30/2018 01:39 PM                                                                                 | will go in the <b>"current</b>       |
| <b>#</b>   | Paper line spacing*:                                                                                      | Title: dinner with loved ones Q View Subject: Writing                                                     | work" folder.                        |
| Calendar   | Number of Pages (not including cover page)*:                                                              | Date: 04/30/2018 09:44 AM                                                                                 |                                      |
| Tutoring   | Number of Pages (not including cover page) .                                                              | <ul> <li>Title: dinner with loved ones</li> <li>Q View</li> </ul>                                         |                                      |
|            | Main File Upload (Please select a subject first)*:                                                        | Subject: Writing                                                                                          | In <b>72 hours or less</b> , it      |
| Assignment | Browse No file selected.                                                                                  | Date: 04/24/2018 08:16 AM                                                                                 | · · · ·                              |
| Review     | Supporting File(s) Upload (Please select a subject first):                                                | Title: The Ultimate Gift Essay Q View Subject: Writing                                                    | will be reviewed and                 |
| Account    | Browse No files selected.                                                                                 |                                                                                                           | returned The seserius                |
| C)         | Description*:<br>What are you supposed to do?                                                             |                                                                                                           | returned.The paper will              |
| Logout     |                                                                                                           |                                                                                                           | appear in the <b>"Previous</b>       |
|            |                                                                                                           |                                                                                                           |                                      |
|            | Reason*:                                                                                                  |                                                                                                           | Submissions" folder                  |
|            | What do you need help with?                                                                               |                                                                                                           | when it is finished.                 |
|            | * required field                                                                                          |                                                                                                           | when it is mished.                   |
|            | Submit                                                                                                    |                                                                                                           |                                      |

#### How to get a Paper Reviewed

Once your paper is completed, download the attachment by clicking "activity" in submission information to see the tutor's comments.

To schedule an appointment to chat with a tutor, click "Meet with a Tutor" on the homepage