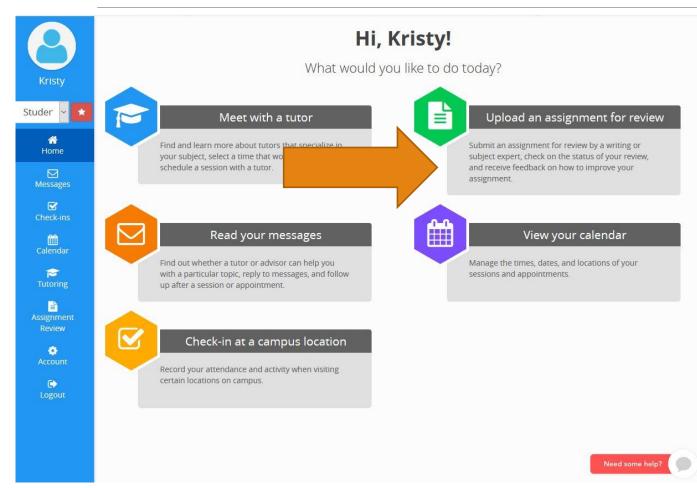

|       |
|                                                              |                                                                        |       |

#### Welcome to Wallace State online tutoring!

Our goal is to provide free, confidential, and convenient academic support to Wallace State students in an online environment. We exist to help students achieve academic independence. Tutoring is done with Wallace State personnel or an Upswing coach.

#### **Getting Started**

Need help? Watch the How-To Videos below on Wallace State's online tutoring system to help you get started



Login using your Blackboard username and password to log in

### **Getting on Upswing**



Welcome to Upswing!

# How to get a Paper Reviewed

## How to get a Paper Reviewed



#### On the home page, click **"Upload an assignment for review."**

### How to get a Paper Reviewed

| Kristy     | Need to submit an assignment, paper, or essay for<br>current and previous submissions are listed below of | review? Enter a title for your document and upload it using the instructions below. Your<br>on the right. | Fill in the appropriate information. |
|------------|-----------------------------------------------------------------------------------------------------------|-----------------------------------------------------------------------------------------------------------|--------------------------------------|
| Studer 🖌 ★ | Submit an Assignment for Review                                                                           | Current Submissions