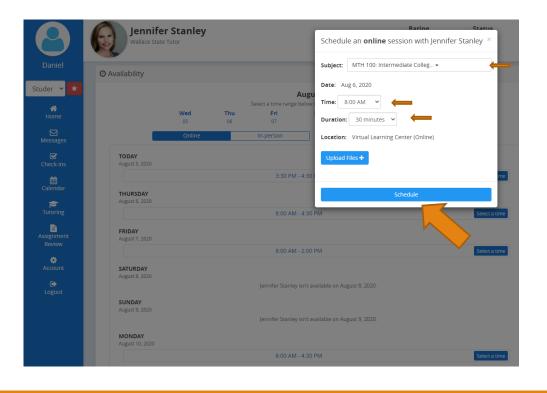

Choose the subject, time, duration (30 minutes or hour), and upload the assignment sheet (if you have one).

| U Tutorin                         | g X                                                                                                                                                                                                                                                                                                                                                                                                              |                                                                    | Θ          | -   | 0 |
|-----------------------------------|------------------------------------------------------------------------------------------------------------------------------------------------------------------------------------------------------------------------------------------------------------------------------------------------------------------------------------------------------------------------------------------------------------------|--------------------------------------------------------------------|------------|-----|---|
| $\leftrightarrow$ G               | Secure https://wallacestate.upswing.io/up/dashboard/tutoring                                                                                                                                                                                                                                                                                                                                                     |                                                                    |            |     | ☆ |
| Dan                               | el Tutoring Keep track of your upcoming sessions, and leave feedback on previous sess using the search bar.                                                                                                                                                                                                                                                                                                      | ions. Need to schedule a session? Search for a coach or subject by |            |     |   |
| Studer                            |                                                                                                                                                                                                                                                                                                                                                                                                                  |                                                                    |            |     |   |
| <b>H</b> on                       |                                                                                                                                                                                                                                                                                                                                                                                                                  | subject or tutor!                                                  |            |     |   |
|                                   | Search by Subject (Algeb                                                                                                                                                                                                                                                                                                                                                                                         | ra) or Tutor (Mary Jones) Q                                        |            |     |   |
| Messa                             |                                                                                                                                                                                                                                                                                                                                                                                                                  |                                                                    |            |     |   |
| Check                             |                                                                                                                                                                                                                                                                                                                                                                                                                  | Leave Your Feedback                                                |            |     |   |
| Calen                             |                                                                                                                                                                                                                                                                                                                                                                                                                  | You do not have any completed sessions without feedback!           |            |     |   |
| Tutor                             |                                                                                                                                                                                                                                                                                                                                                                                                                  |                                                                    |            |     |   |
| Assignt<br>Revit<br>Accor<br>Logo | subject: MTH 100: Intermediate College Algebra<br>Tutor: Devanada Reddy Yannam<br>When: Mar 13, 2018 6:00 AM<br>When: Mar 13, 2018 6:00 AM<br>When: Colline<br>Duration: 1 hour<br>Status: Approved<br>Uploaded Files: None<br>Uploaded Files: None<br>Upload any files you want the tutor to access before the session begins<br>Choose Files No file chosen<br>What should I expect during an Upswing session? |                                                                    |            |     |   |
|                                   |                                                                                                                                                                                                                                                                                                                                                                                                                  | Net                                                                | rd some he | lp? |   |

MONDAY.

Finally, choose the exact time you would like the appointment to occur and the duration of the appointment. Then, select the "Schedule" option.

arch for a coach or subject by

red sessions without feedbac