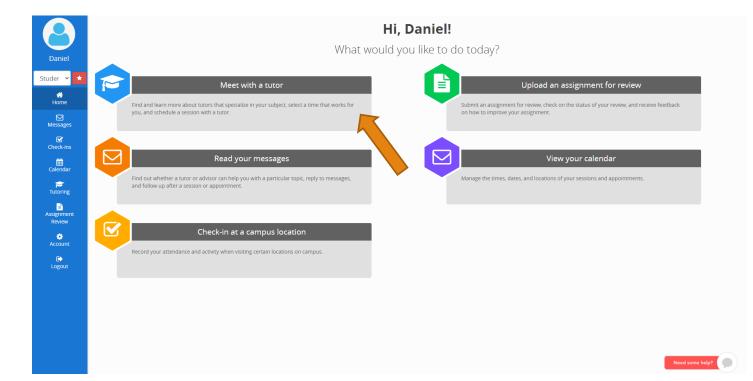

Keep track of your upcoming sessions, and leave feedback on previous sessions. Need to schedule a session? Search for a coach or subject by

Then, select the Tutor that you would like to work with.

Tutoring

Search for the subject that you are needing help with by using the course abbreviation (e.g. ENG 101)

The current week will then pop up and online location will be selected by default. Choose the day you wish to make an appointment on by clicking "select a time."