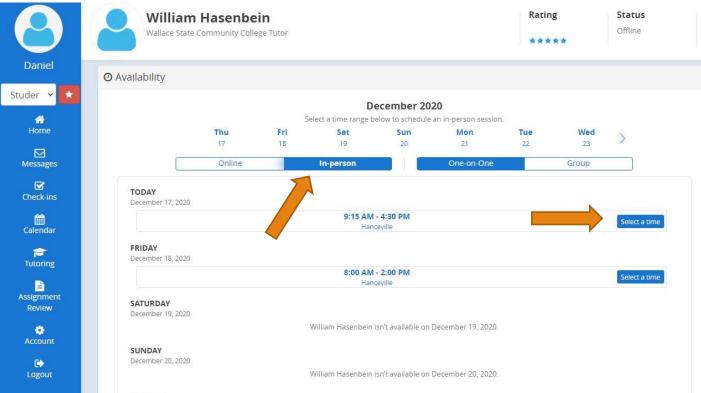

Search for the subject that you are needing help with by using the course abbreviation (e.g. ENG 101)

Then, select the Wallace State Tutor that you would like to work with.

Next, select the In-person option and then choose the "Select a time" option on the day that you would like to meet

MONDAY.

Finally, choose the exact time you would like the appointment to occur and the duration of the appointment. Then, select the "Schedule" option.

arch for a coach or subject by

red sessions without feedbac