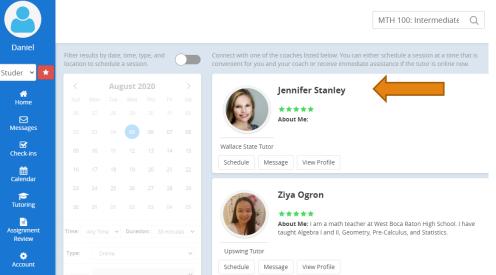

Keep track of your upcoming sessions, and leave feedback on previous sessions. Need to schedule a session? Search for a coach or subject by

Then, select the Tutor that you would like to work with.

Tutoring

Search for the subject that you are needing help with by using the course abbreviation (e.g. ENG 101)

The current week will then pop up and online location will be selected by default. Choose the day you wish to make an appointment on by clicking "select a time."