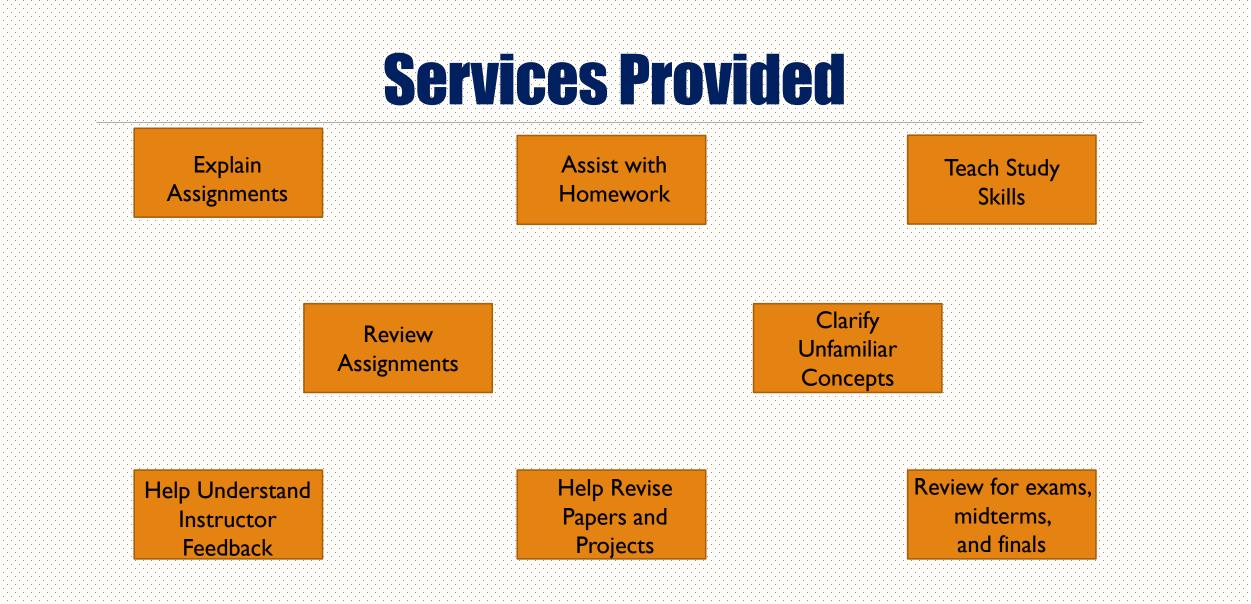

Provide tutoring in English, History, Math, Science, and Freshman Seminar

Staff: peer tutors, full-time tutor coordinators, and the director