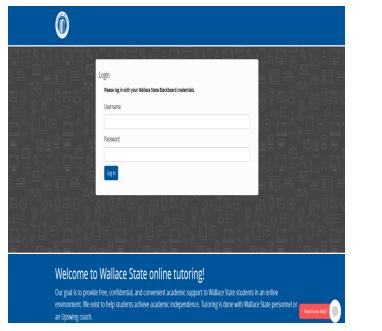

### **Getting on Upswing**

| ← → C |                                                                     | * 8 |
|-------|---------------------------------------------------------------------|-----|
| Ô     |                                                                     |     |
|       |                                                                     |     |
|       | Login Please log in with your Wallace State Blackboard credentials. |     |
|       | Username                                                            |     |
|       | Password                                                            |     |
|       |                                                                     |     |
|       |                                                                     |     |
|       |                                                                     |     |
|       |                                                                     |     |

#### Welcome to Wallace State online tutoring!

Our goal is to provide free, confidential, and convenient academic support to Wallace State students in an online environment. We exist to help students achieve academic independence. Tutoring is done with Wallace State personnel or an Upswing coach.