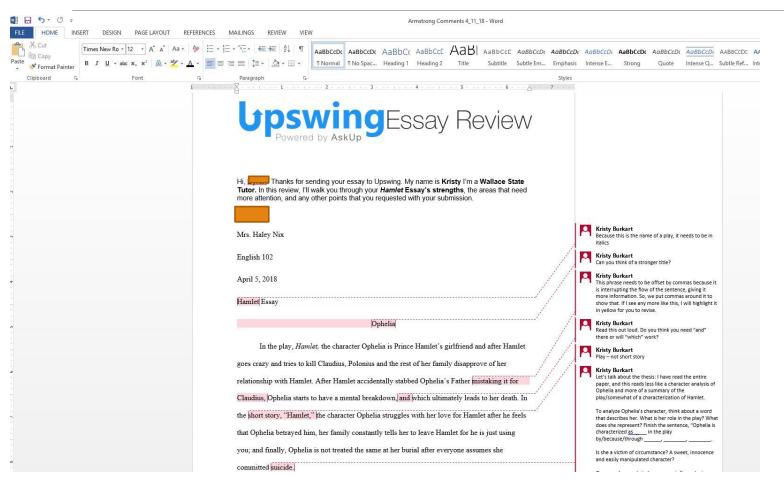

### How to get a Paper Reviewed

Once your paper is completed, download the attachment by clicking "activity" in submission information to see the tutor's comments.

To schedule an appointment to chat with a tutor, click "Meet with a Tutor" on the homepage