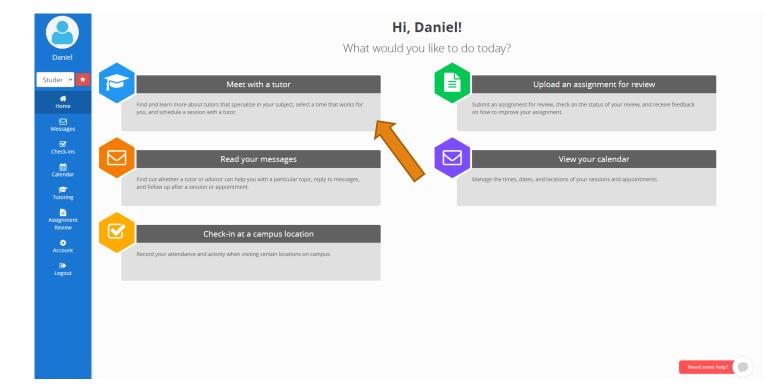

#### On the home page, click **"Upload an assignment for review."**

### How to get a Paper Reviewed

Once your paper is completed, download the attachment by clicking "activity" in submission information to see the tutor's comments.

To schedule an appointment to chat with a tutor, click "Meet with a Tutor" on the homepage