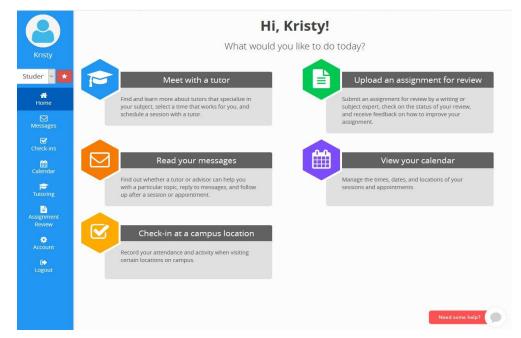

#### On the home page, click **"Upload an assignment for review."**

### How to get a Paper Reviewed

| Kristy     | Need to submit an assignment, paper, or essay for<br>current and previous submissions are listed below of | review? Enter a title for your document and upload it using the instructions below. Your<br>on the right. | Fill in the appropriate information. |
|------------|-----------------------------------------------------------------------------------------------------------|-----------------------------------------------------------------------------------------------------------|--------------------------------------|
| Studer 🖌 ★ | Submit an Assignment for Review                                                                           | Current Submissions                                                                                       | C                                    |
| A Home     | Subject*:                                                                                                 | You currently have no work items.                                                                         |                                      |
|            | Please choose a subject 🗸                                                                                 |                                                                                                           | Once you hit submit, it              |
| Messages   | Title*:                                                                                                   | Previous Submissions                                                                                      | -                                    |
| Check-ins  | Enter Title Here                                                                                          | Date: 04/30/2018 01:39 PM                                                                                 | will go in the <b>"current</b>       |
| Calendar   | Paper line spacing*:                                                                                      | Title: dinner with loved ones     Q.View       Subject: Writing                                           | work" folder.                        |
|            | Number of Pages (not including cover page)*:                                                              | Date: 04/30/2018 09:44 AM           Title: dinner with loved ones           Q View                        |                                      |
| Tutoring   | Main File Upload (Please select a subject first)*:                                                        | Subject: Writing                                                                                          | In <b>72 hours or less</b> , it      |
| Assignment | Browse No file selected.                                                                                  | Date: 04/24/2018 08:16 AM                                                                                 |                                      |
| Review     | Supporting File(s) Upload (Please select a subject first):                                                | Title: The Ultimate Gift Essay Q View Subject: Writing                                                    | will be reviewed and                 |
| Account    | Browse No files selected.                                                                                 |                                                                                                           |                                      |
| €          | Description*:<br>What are you supposed to do?                                                             |                                                                                                           | returned.The paper will              |
| Logout     | mak are you supposed to do:                                                                               |                                                                                                           | appear in the <b>"Previous</b>       |
|            | Reason*:                                                                                                  |                                                                                                           | Submissions" folder                  |
|            | What do you need help with?                                                                               |                                                                                                           | when it is finished.                 |
|            | * required field                                                                                          |                                                                                                           |                                      |
|            | Submit                                                                                                    |                                                                                                           |                                      |