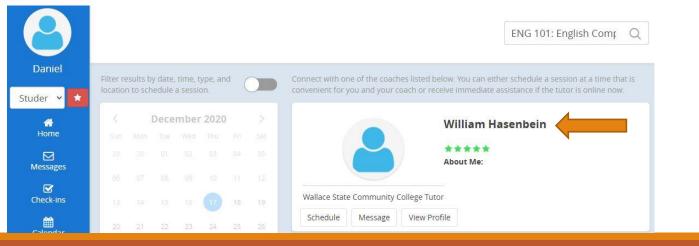

Search for the subject that you are needing help with by using the course abbreviation (e.g. ENG 101)

Then, select the Wallace State Tutor that you would like to work with.

Next, select the In-person option and then choose the "Select a time" option on the day that you would like to meet