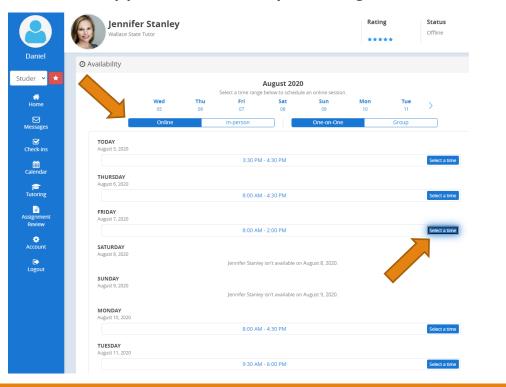

Search for the subject that you are needing help with by using the course abbreviation (e.g. ENG 101)

The current week will then pop up and online location will be selected by default. Choose the day you wish to make an appointment on by clicking "select a time."

Search for the subject that you are needing help with by using the course abbreviation (e.g. ENG 101)

Then, select the Wallace State Tutor that you would like to work with.

Next, select the In-person option and then choose the "Select a time" option on the day that you would like to meet