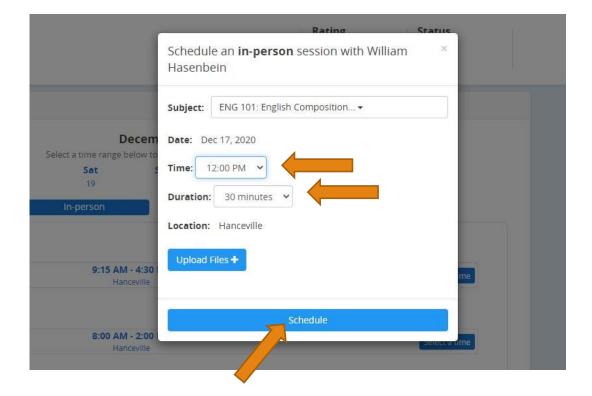

MONDAY.

Finally, choose the exact time you would like the appointment to occur and the duration of the appointment. Then, select the "Schedule" option.

arch for a coach or subject by

red sessions without feedbac